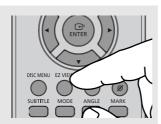

## **Disc Markings**

| ~                       | Play Region Number                                         |
|-------------------------|------------------------------------------------------------|
| NTSC                    | NTSC broadcast system in U.S.A, Canada, Korea, Japan, etc. |
| DIGITAL                 | Dolby Digital disc                                         |
| STEREO                  | Stereo disc                                                |
| DIGITAL<br>SOUND        | Digital Audio disc                                         |
| <b>©dts</b> Digital Out | DTS disc                                                   |
| DISC PLATIACE           | MP3 disc                                                   |